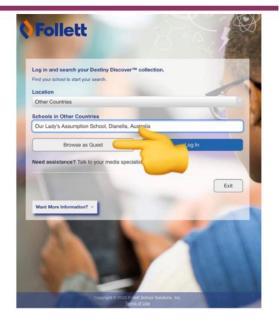

## HOW TO ACCESS DISCOVER

Step 1: Follow this link or copy and paste in your web browser

https://collections.follettsoftware.com/collections/s eeAll/PUBLIC?v=school

Step 2: Start typing 'Our Lady's Assumption School' and select the school from the drop-down box

Step 3: Click 'Browse as Guest' as indicated in the image

Note: Year 4, 5 & 6 Students can log in to their Discover accounts and click 'view collections'