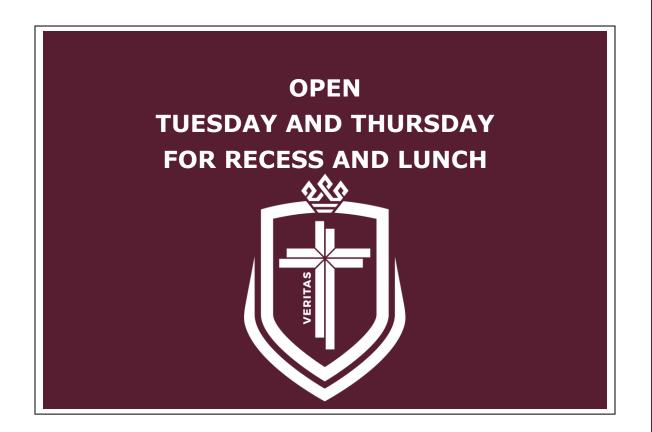

## **LUNCH**

| THURSDAY AND TUESDAY | PIZZA SINGLE (BACON & CHEESE)      | \$3.50  |
|----------------------|------------------------------------|---------|
|                      | MRS MAC'S GOOD EATING SAUSAGE ROLL | \$3.20  |
|                      | MRS MAC'S GOOD EATING BEEF PIE     | \$3.90  |
|                      | HOT DOG                            | \$3.50  |
|                      | ARANCINI                           | \$1.80  |
|                      | ARANCINI 3 SERVE                   | \$5.00  |
|                      | PASTA BOLOGNAISE                   | \$4.95  |
|                      | MACARONI CHEESE                    | \$4.95  |
|                      | FRIED RICE                         | \$4.95  |
|                      | SUSHI 5 PIECE CHICKEN OR TUNA      | \$7.00  |
|                      | TOMATO SAUCE PORTION               | \$ 0.50 |
|                      |                                    |         |

#### **SPECIALS**

| TUESDAY ONLY HOMEMADE CHICKEN CUTLET BURGER WITH LETTUCE AND MAYONNAISE | \$6.50         |
|-------------------------------------------------------------------------|----------------|
| THURSDAY ONLY OLA Burger with salad, Cheese, tomato Sauce               | <b>\$</b> 5.50 |